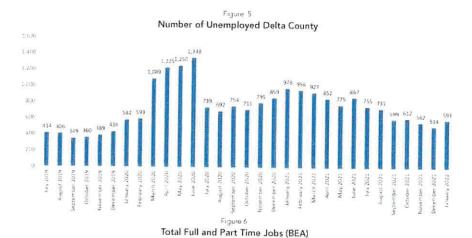

ant because median household income for the United States fell from \$69,560 to \$67,521, which means Delta County did better than the nation.
- · Poverty estimates were also released, showing that poverty numbers inched lower. The poverty estimate was 14.6% in 2018, down from 15.1% in 2019, and dropping to 12.1% in 2020.
- The U.S. inflation rate in February hit 7.9%. This is the highest inflation rate since 1982. Before Russia's invasion of Ukraine, a 3.5-4% inflation forecast by year end was a reasonable way to view inflation dynamics for the coming year. However, the RussiaUkraine crisis has changed the inflation forecast and has much larger implications for the world and U.S. economy, bringing with it significant macroeconomic and financial risks

### **DELTA COUNTY - EMPLOYMENT**







DELTA COUNTY ECONOMIC UPDATE FIRST QUARTER 2022

## **DELTA COUNTY - LOCAL REAL ESTATE**

### LOCAL REAL ESTATE

|                                           | Q4 2021   | Q4 2020   | % change since last year              |
|-------------------------------------------|-----------|-----------|---------------------------------------|
| Real Estate                               |           |           |                                       |
| Inventory of Homes for Sale (3 month avg) | 100       | 133       | -25.25%                               |
| New Residential listings (3 month total)  | 108       | 123       | -12.20%                               |
| Sold Residential Listings (3 month total) | 136       | 176       | 22.73%                                |
| Median Sales Price