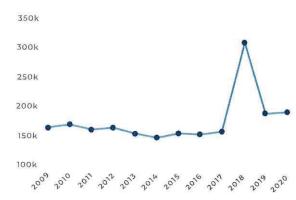

nsider the dynamics of household types to plan for and provide services effectively. Household type also has a general correlation to income levels which affect the municipal tax base.



Married Couples 38%

**▼ 27**% lower than state average

▼ 24% lower than state average



Senior Living Alone

▲ 50%

higher than state average

**▲ 143%** higher than state average

\* Data Source: American Community Survey 5-year estimates

# **Economic Analysis**

Household income is a key data point in evaluating a community's wealth and spending power. Pay levels and earnings typically vary by geographic regions and should be looked at in context of the overall cost of living.



\* Data Source: American Community Survey 5-year estimates

# **Housing Overview**



2020 MEDIAN HOME VALUE

\$193,800



\* Data Source: 2020 US Census Bureau (http://www.census.gov/data/developers/data-sets.html), American Community Survey. Home value data includes all types of owner-occupied housing.

#### HOME VALUE DISTRIBUTION



\* Data Source: 2020 US Census Bureau (http://www.census.gov/data/developers/data-sets.html), American Community Survey. Home value data includes all types of owner-occupied housing.

### HOME OWNERS VS RENTERS



\* Data Source: 2020 US Census Bureau (http://www.census.gov/data/developers/datasets.html), American Community Survey. Home value data includes all types of owner-occupied housing.

## **Budget Timeline**

The annual budget process includes considerable staff participation from all departments and Board of Trustees direction concerning key policy areas. The public