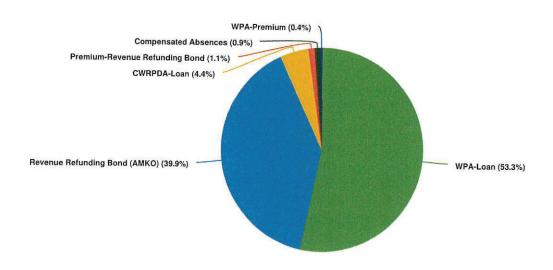

| Carlo Carlo     | (11,457.00) | 5,638.91            | (0.00      |
| GARBAGE ENDING RESERVE    | 109,382.02      | 131,195.00  | 148,290.91          | 131,195.00 |
| CAPITAL PURCHASES         |                 |             |                     |            |
| TOTAL CLASSIFIED FUND BAL | <b>的主义</b> 是由来访 |             | Utacatistic Science |            |
| UNASSIGNED FUND BAL       | 109,382.02      |             | 148,290.91          | 131,195.00 |
| EST UNASSIGNED            | 28,310.00       |             | 18,131.86           | 33,273.50  |
| 等的是是"我们的"。                | 5% 70,775.00    |             | 45,329.65           | 83,183.75  |
| 5                         | 0% 141,550.00   |             | 90,659.30           | 166,367.50 |

## **Debt Snapshot**



## Debt by Type



|                                | FY2020      |
|--------------------------------|-------------|
| Debt                           | Actual      |
| WPA-Loan                       | \$2,205,438 |
| WPA-Premium                    | \$17,358    |
| CWRPDA-Loan                    | \$183,623   |
| RUS-Loan                       |             |
| Line of Credit                 | \$0         |
|                                | \$0         |
| Capital Lease-Equipment        | \$0         |
| Compensated Absences           | \$37,622    |
| Revenue Refunding Bond (AMKO)  | \$1,650,000 |
| Premium-Revenue Refunding Bond | \$46,180    |
| Total Debt:                    |             |
|                                | \$4,140,221 |

## WPA-Loan

The Town has a Water Power Authority (WPA) loan a