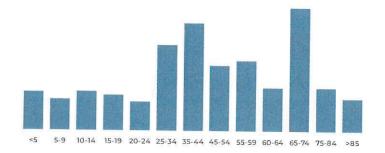

| 29,005,181.10 |                    | 45,000.00 | 5,678,490.83              | 254,691.27                              | 131,342.00                   | 22,468,250.00 |

# **Population Overview**



GROWTH RANK 184 out of 359 Municipalities in Colorado



\* Data Source: U.S. Census Bureau American Community Survey 5-year Data and the 2020, 2010, 2000, and 1990 Decennial Censuses



DAYTIME POPULATION

Daytime population represents the effect of persons coming into or leaving a community for work, entertainment, shopping, etc. during the typical workday. An increased daytime population puts greater demand on host community services which directly impacts operational costs.

\* Data Source: American Community Survey 5-year estimates

## POPULATION BY AGE GROUP







Aging affects the needs and lifestyle choices of residents. Municipalities must adjust and plan services accordingly.

\*Data Source: American Community Survey 5-year estimates

# **Household Analysis**

TOTAL HOUSEHOLDS

746

Municipalities must consider the dynamics of household types to plan for and provide services effectively. Household type also has a general correlation to income levels which affect the municipal tax base.



Married Couples 38%

**▼ 27**% lower than state average

▼ 24% lower than state average



Senior Living Alone

▲ 50%

higher than state average

**▲ 143%** higher than state average

\* Data Source: American Community Survey 5-year estimates

# **Economic Analysis**

Household income is a key data point in evaluating a community's wealth and spending power