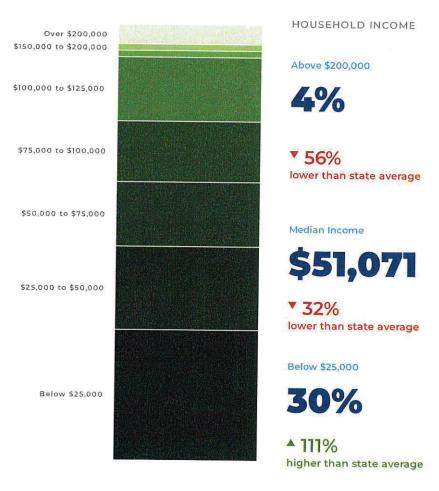

Source: American Community Survey 5-year estimates

# **Household Analysis**

TOTAL HOUSEHOLDS

746

Municipalities must consider the dynamics of household types to plan for and provide services effectively. Household type also has a general correlation to income levels which affect the municipal tax base.



Married Couples 38%

**▼ 27**% lower than state average

▼ 24% lower than state average



Senior Living Alone

▲ 50%

higher than state average

**▲ 143%** higher than state average

\* Data Source: American Community Survey 5-year estimates

# **Economic Analysis**

Household income is a key data point in evaluating a community's wealth and spending power. Pay levels and earnings typically vary by geographic regions and should be looked at in context of the overall cost of living.



\* Data Source: American Community Survey 5-year estimates

# **Housing Overview**



2020 MEDIAN HOME VALUE

\$193,800



\* Data Source: 2020 US Census Bureau (http://www.census.gov/data/developers/data-sets.html), American Community Survey. Home value data includes all types of owner-occupied housing.

#### HOME VALUE DISTRIBUTION



\* Data Source: 2020 US Census Bureau (http://www.census.gov/data/developers/data-sets.html), American Community Survey. Home value data includes all types of owner-occupied housing.

### HOME OWNERS VS RENTERS



\* Data Source: 2020 US Census Bureau (http://www.census.gov/data/developers/datasets.html), American Community Survey. Home value data includes all types of owner-occupied housing.

## **Budget Timeline**

The annual budget process includes con