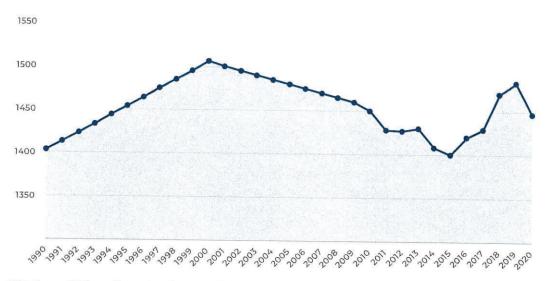

| 50,000/PARADISE    |           |                           |                                         | 50,000.00                    | 5,000.00      |
| OOLA                                 | 2021 |      | AMERICAN RESCUE PLAN FUNDS                              | 369,232.00    | and a second       |           | 184.616.00                |                                         | 184,616.00                   |               |
|                                      |      |      |                                                         | 29,005,181.10 |                    | 45,000.00 | 5,678,490.83              | 254,691.27                              | 131,342.00                   | 22,468,250.00 |

# **Population Overview**



GROWTH RANK 184 out of 359 Municipalities in Colorado



\* Data Source: U.S. Census Bureau American Community Survey 5-year Data and the 2020, 2010, 2000, and 1990 Decennial Censuses



DAYTIME POPULATION

Daytime population represents the effect of persons coming into or leaving a community for work, entertainment, shopping, etc. during the typical workday. An increased daytime population puts greater demand on host community services which directly impacts operational costs.

\* Data Source: American Community Survey 5-year estimates

## POPULATION BY AGE GROUP







Aging affects the needs and lifestyle choices of residents. Municipalities must adjust and plan services accordingly.

\*Data Source: American Community Survey 5-year estimates

# **Household Analysis**

TOTAL HOUSEHOLDS

746

Municipalities must consider the dynamics of house