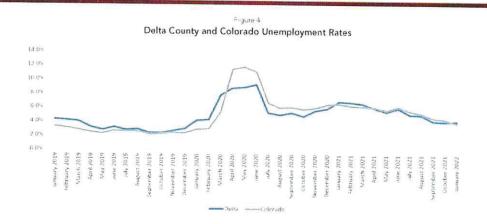

rtant because median household income for the United States fell from \$69,560 to \$67,521, which means Delta County did better than the nation.
- · Poverty estimates were also released, showing that poverty numbers inched lower. The poverty estimate was 14.6% in 2018, down from 15.1% in 2019, and dropping to 12.1% in 2020.
- The U.S. inflation rate in February hit 7.9%. This is the highest inflation rate since 1982. Before Russia's invasion of Ukraine, a 3.5-4% inflation forecast by year end was a reasonable way to view inflation dynamics for the coming year. However, the RussiaUkraine crisis has changed the inflation forecast and has much larger implications for the world and U.S. economy, bringing with it significant macroeconomic and financial risks

### **DELTA COUNTY - EMPLOYMENT**







DELTA COUNTY ECONOMIC UPDATE FIRST QUARTER 2022

## **DELTA COUNTY - LOCAL REAL ESTATE**

### LOCAL REAL ESTATE

|                                           | Q4 2021   | Q4 2020   | % change since last year              |
|-------------------------------------------|-----------|-----------|---------------------------------------|
| Real Estate                               |           |           |                                       |
| Inventory of Homes for Sale (3 month avg) | 100       | 133       | -25.25%                               |
| New Residential listings (3 month total)  | 108       | 123       | -12.20%                               |
| Sold Residential Listings (3 month total) | 136       | 176       | 22.73%                                |
| Median Sales Price