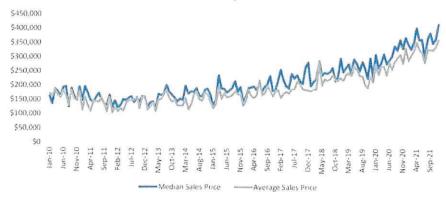

ate Data. Colorado Association of Realtors, Building Permits and Valuation. City of Delta and Orchard. City totals: Foreclosure Filings and Sales: Delta County, Mortgage rates. Freedom

#### Local Real Estate Indicators

The Delta County real estate market continues to be tight, with inventory falling by 5% from last year, and median prices rising by 11.15%. Days on market have fallen by 20.67%, and months supply of inventory by 25.61%. All data points show a very tight housing market with limited inventory. The Federal Reserve is raising the Federal Funds rate and reducing their purchases of 10 year treasury bonds, with the goal of raising interest rates. The hope is to slow what has become one of the strongest housing markets in recent history.

Figure 12 Median and Average Home Values



DITTA COUNTY ECONOMIC UPDATE FIRST QUARTER 2022

## OIL \* GAS \* COAL





#### Figure 18 Delta/Gunnison Coal Production and Employment



#### Western Slope Oil, Gas, and Coal

The Energy Information Agency (EIA) reports that in February, the natural gas spot price at Henry Hub averaged \$4.69/MMBtu, while Brend crude oil averaged \$97 per barrel. There is much uncertainty in energy markets currently due to Russia's invasion of Ukraine. EIA forecasts Brent crude oil to average \$117 per barrel in March, and \$102 per barrel for the second half of 2022. U.S. retail gasoline prices averaged \$3.52 in February, while Gasbuddy.com shows that the average gas price as of March 14th in Mesa County ranged between \$3.83 and \$4.05

How rising oil and gas prices affects the Piceance Basin remai