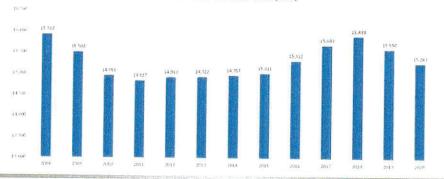

t because median household income for the United States fell from \$69,560 to \$67,521, which means Delta County did better than the nation.
- · Poverty estimates were also released, showing that poverty numbers inched lower. The poverty estimate was 14.6% in 2018, down from 15.1% in 2019, and dropping to 12.1% in 2020.
- The U.S. inflation rate in February hit 7.9%. This is the highest inflation rate since 1982. Before Russia's invasion of Ukraine, a 3.5-4% inflation forecast by year end was a reasonable way to view inflation dynamics for the coming year. However, the RussiaUkraine crisis has changed the inflation forecast and has much larger implications for the world and U.S. economy, bringing with it significant macroeconomic and financial risks

### **DELTA COUNTY - EMPLOYMENT**







DELTA COUNTY ECONOMIC UPDATE FIRST QUARTER 2022

## **DELTA COUNTY - LOCAL REAL ESTATE**

### LOCAL REAL ESTATE

|                                           | Q4 2021   | Q4 2020   | % change since last year              |
|-------------------------------------------|-----------|-----------|---------------------------------------|
| Real Estate                               |           |           |                                       |
| Inventory of Homes for Sale (3 month avg) | 100       | 133       | -25.25%                               |
| New Residential listings (3 month total)  | 108       | 123       | -12.20%                               |
| Sold Residential Listings (3 month total) | 136       | 176       | 22.73%                                |
| Median Sales Price